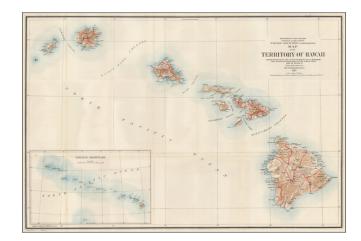

# Map Of The Territory of Hawaii Compiled From data on file in the U.S. Coast and Geodetic Survey, Hydrographic Office: Hawaiian Government Surveys & other authentic Sources . . . 1905

**Stock#:** 50996

### Large Map of the Territory of Hawaii

Detailed large format map of the Hawaiian Islands, published by the General Land Office.

Finely detailed map, showing counties, towns, bays, points, mountains, rivers, elevations, volcanoes, volcano houses, halfway houses, lava flows from various eruptions (some dated), and other details. Includes a table of distances in nautical miles to various major ports of the Pacific Ocean.