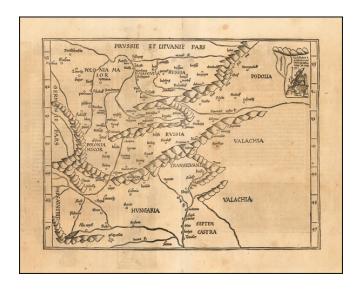

## One of the Earliest Obtainable Modern Maps of Poland, European Russia, Hungary & Eastern Europe

Important early modern map of Poland, Russia, Hungary and Transylvania, from the 1525 edition of Fries' *Geographia*.