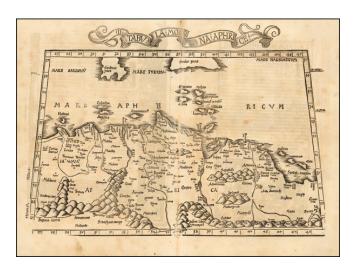

## Barry Lawrence Ruderman Antique Maps Inc.

7407 La Jolla Boulevard La Jolla, CA 92037

www.raremaps.com

(858) 551-8500 blr@raremaps.com

[North Africa] Tabula Moderna Aphrice

| Stock#:<br>Map Maker: | 50930<br>Fries   |
|-----------------------|------------------|
| Date:                 | 1525             |
| Place:                | Strasbourg       |
| Color:                | Uncolored        |
| <b>Condition:</b>     | VG-              |
| Size:                 | 19 x 13.5 inches |
| Price:                | Not Available    |

## **Description:**

Rare 1525 edition of Lorenz Fries's woodcut map of the central part of the North African coastline, with islands in the Mediterranean, based upon the work of Waldseemuller.