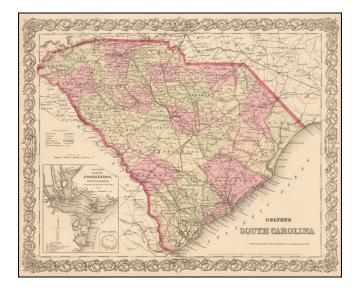

## Barry Lawrence Ruderman Antique Maps Inc.

7407 La Jolla Boulevard La Jolla, CA 92037 www.raremaps.com

(858) 551-8500 blr@raremaps.com

**Colton's South Carolina [Charleston Inset]** 

| Stock#:<br>Map Maker: | 50914<br>Colton |
|-----------------------|-----------------|
| Date:                 | 1865            |
| Place:                | New York        |
| Color:                | Hand Colored    |
| <b>Condition:</b>     | VG+             |
| Size:                 | 15 x 13 inches  |
| Price:                | SOLD            |

## **Description**:

Detailed map of South Carolina, colored by counties. Shows roads, railroads, towns, villages, post offices, rivers, lakes, stations and a host of other details.

Large inset plan of Charleston. Decorative border. A terrific map, from one of the most prolific American mapmakers of the mid-19th Century.