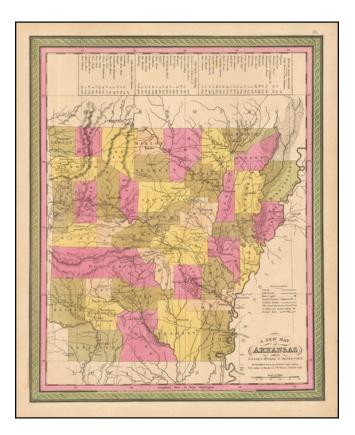

## A New Map of Arkansas with its Canals Roads & Distances . . .1847

| Stock#:<br>Map Maker: | 50913<br>Mitchell |
|-----------------------|-------------------|
| Date:                 | 1848              |
| Place:                | Philadelphia      |
| Color:                | Hand Colored      |
| <b>Condition:</b>     | VG+               |
| Size:                 | 15 x 12 inches    |
| Price:                | SOLD              |

## **Description:**

Detailed early map of Arkansas, hand colored by counties, with a chart showing the steam boat routes and illustrating canals, railroads, and other details.