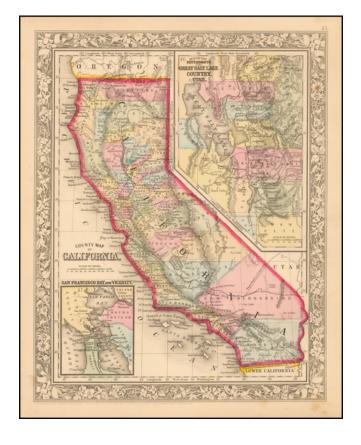

## County Map of the State of California (with Large inset of Great Salt Lake Country)

Stock#: 50874 Map Maker: Mitchell Jr.

**Date:** 1862

Place: Philadelphia Colored Hand Colored

**Condition:** VG+

**Size:** 21.5 x 14 inches

## **Description:**

Attractive map of California, colored by county.

Predates a number of Southern California Counties. Includes a detailed inset plan of San Francisco, colored by wards. Shows towns, roads, railroads, rivers, lakes, mountains, missions, etc.

Decorative Border. An attractive map from one of the most important 19th Century American Commercial map publishers.