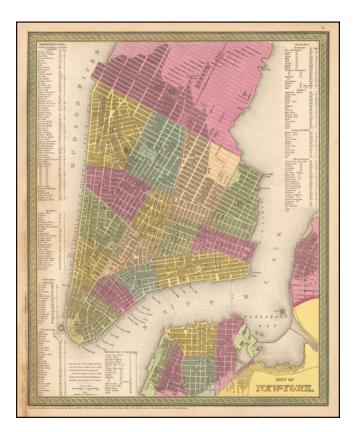

## **Description**:

Detailed map of New York, from Thomas Cowperthwait's New Universal Atlas.

The map is hand colored by wards, with keys naming public buildings squares and markets; hotels, churches; and a key for Brooklyn.

This is one of the earliest maps of NYC to appear in a commercial atlas.