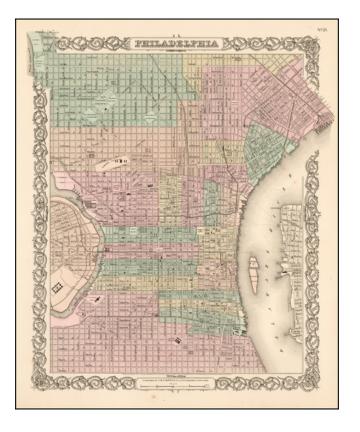

## Philadelphia

| Stock#:           | 50860          |
|-------------------|----------------|
| Map Maker:        | Colton         |
| Date:             | 1856           |
| Place:            | New York       |
| Color:            | Hand Colored   |
| <b>Condition:</b> | VG+            |
| Size:             | 15 x 13 inches |
| Price:            | SOLD           |

## **Description:**

Detailed map of of Philadelphia, colored by wards and showing streets, roads, buildings, rail lines, wharfs, stations and other details.

An excellent pre-Civil War map. JH Colton was one of the pre-eminent American map publishing firms in the mid-19th Century.