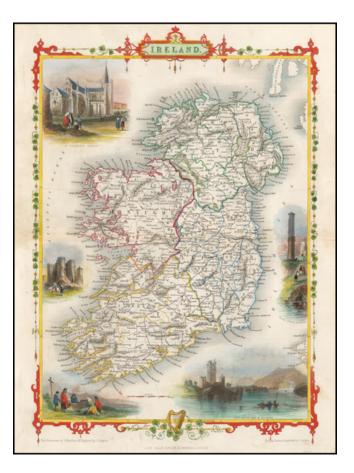

## **Description:**

Stunning full color example of this marvelous map. Includes decorative vignettes of St. Patrick's in Dublin, Limerick Castle, The Holy Well, Ross Castle on Lake Killarney and the Round Tower at Wicklow.

Engraved for *R. Montgomery Martin's Illustrated Atlas*. Tallis was one of the last great decorative map makers. His maps are prized for the wonderful vignettes of indigenous scenes, people, etc.