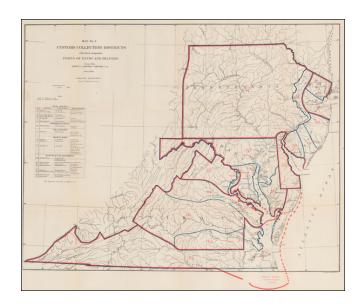

## Map No. 2 Customs Collections Districts with their respective Ports of Entry and Delivery (Virginia, Maryland, Pennsylvania, New Jersey and Delaware)

Stock#:50826Map Maker:United States Treasury<br/>DepartmentDate:1883Place:Washington, D.C.Color:Outline ColorCondition:VG+Size:27 x 23 inches

## **Description:**

Rare Treasury Department Map of the Mid-Atlantic Region, identifying the customs port of entry.

The following are annotated:

- Ports of Entry (red)
- Ports of Delivery (blue)

The table identifies about 40 different ports districts.

A fascinating look at government administration in the late 19th Century.