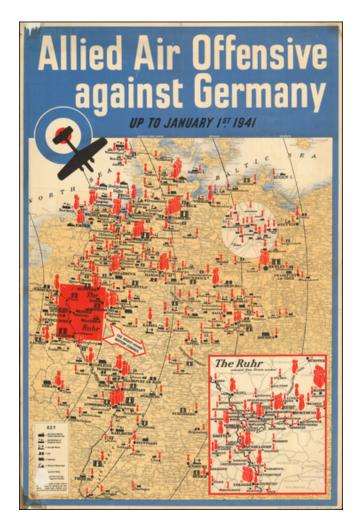

#### **Description:**

Broadside British News Map showing the location of bombing runs of the Allied Bombers in Germany up to January 1, 1941.

Inset map shows the heavy concentration of bombs in the Ruhr Valley, with a key locating the different types of facilities being bombed:

- Municipal Works / Power
- Aerodromes and Seaplane Bases
- Aircraft Works

### Allied Air Offensive against Germany Up To January 1st 1941

- Oil Railways
- Docks & Waterways
- Germany Navy