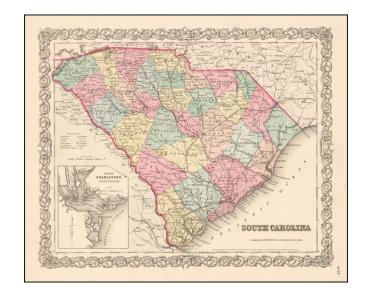

## **South Carolina [Charleston Inset]**

**Stock#:** 50793 **Map Maker:** Colton

Date: 1855
Place: New York
Color: Hand Colored

**Condition:** VG+

**Size:**  $15 \times 13$  inches

Price: SOLD

## **Description:**

Detailed map of South Carolina, colored by counties. Shows roads, railroads, towns, villages, post offices, rivers, lakes, stations and a host of other details.

Large inset plan of Charleston. Decorative border. A terrific map, from JH Colton, one of the most prolific American mapmakers of the mid-19th Century.