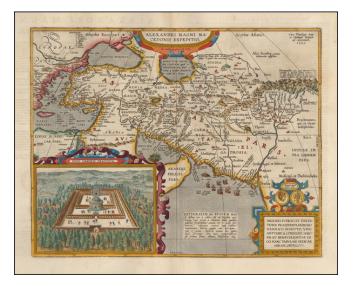

## Barry Lawrence Ruderman Antique Maps Inc.

7407 La Jolla Boulevard La Jolla, CA 92037 www.raremaps.com

(858) 551-8500 blr@raremaps.com

Alexandri Magni Macedonis Expeditio

| Stock#:<br>Map Maker: | 50768<br>Ortelius |
|-----------------------|-------------------|
| Date:                 | 1624              |
| Place:                | Antwerp           |
| Color:                | Hand Colored      |
| <b>Condition:</b>     | VG+               |
| Size:                 | 18 x 14 inches    |
| Price:                | SOLD              |

## **Description:**

Detailed map of Alexander the Great's expedition to Macedonia.

Includes an inset: Iovis Ammonis Oraculum, the oracle in Lybia which Alexander visited before he went to India.

Several decorative cartouches, sailing ships, sea monsters, etc.