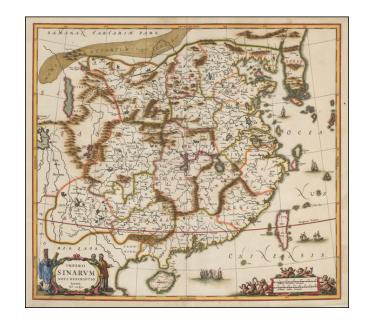

## Imperii Sinarum Nova Descriptio. Auctore Joh van Loon

**Stock#:** 50732

Map Maker: Jansson / van Loon

Date: 1660 circaPlace: AmsterdamColor: Hand Colored

**Condition:** VG+

**Size:** 20.5 x 18.5 inches

Price: SOLD

## **Description:**

Scarce map of China and Korea, issued in Jansson's Atlas Maior.

The map is hand colored by provinces. Excellent detail throughout the map, which includes the Islands of Formosa and Hainan.

The Great Wall of China is shown.