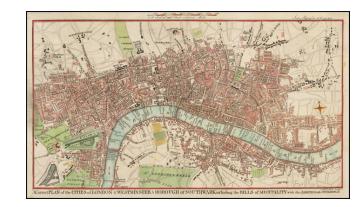

## A Correct Plan of the Cities of London & Westminster & Borough of Southwark including the Bills of Mortality with the Additional Buildings

Stock#: 50661 Map Maker: Bell

Date: 1761 Place: London

Color: Hand Colored

## **Description:**

Finely executed map of London, based upon a large map drawn by John Rocque.

This map appeared in an edition of *Scot's Magazine* and is much rarer than a similarly titled map which appeared in the *London Magazine* in the same year.