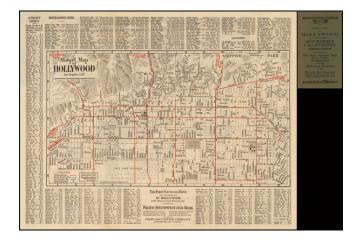

## **Description:**

Rare early map of Hollywood, published as a promotional map for First National Bank.

The University of California campus is shown at its original location on Vermont Avenue, near Santa Monica Blvd.

The Hollywood High School campus appears on Sunset.

At the bottom, the Salt Lake Oil Field is located.

This is the first example of the map we have ever seen.