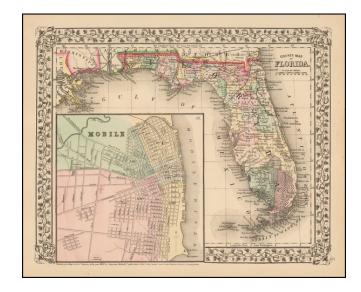

## **County Map of Florida [with inset of Mobile]**

**Stock#:** 50647 **Map Maker:** Mitchell Jr.

**Date:** 1874

Place: Philadelphia Color: Hand Colored

**Condition:** VG

**Size:** 14 x 11 inches

**Price:** SOLD

## **Description:**

Attractive post-civil war map of Florida, colored by county. Includes large inset of Mobile, Alabama. Shows towns, rivers, railroads, lakes, keys, forts, swamps, etc.

The county configurations are still incomplete. A nice example.