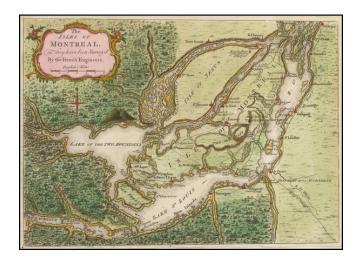

## The Isles of Montreal as they have been Survey'd By the French Engineers

| Stock#:           | 50644           |
|-------------------|-----------------|
| Map Maker:        | London Magazine |
| Date:             | 1761            |
| Place:            | London          |
| Color:            | Hand Colored    |
| <b>Condition:</b> | VG+             |
| Size:             | 13 x 9.5 inches |
| Price:            | SOLD            |

## **Description:**

Early view of the area surrounding Montreal from London Magazine.

Shows travel routes, cities, rivers, churches, and topography. A highly detailed regional map, one of the best readily obtainable maps of Montreal during the period.