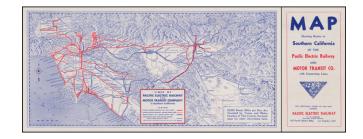

## Lines of Pacific Electric Railway and Motor Transit Company in Southern California

Stock#:50637Map Maker:Pacific Electric Railway / Eddy

Date:1938 circaPlace:Los AngelesColor:ColorCondition:VG+Size:15.5 x 7 inches

## **Description:**

Striking map / birdseye view of the lines of the Pacific Electric Railway.

Includes a number of small towns and recreational areas not often seen on printed maps.

We note that this map has fewer routes noted that an 1935 edition which we have, hence the dating is an estimate.