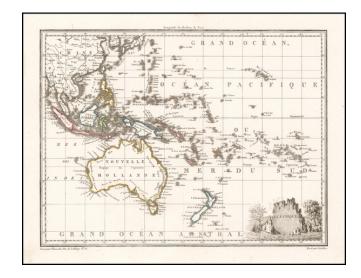

## **Oceanique**

**Stock#:** 50636 **Map Maker:** Malte-Brun

**Date:** 1812 **Place:** Paris

**Color:** Outline Color

**Condition:** VG+

**Size:** 11.5 x 9 inches

**Price:** SOLD

## **Description:**

Decorative map of the Oceana, including the Sandwich Islands, New Zealand and Australia.

Malte-Brun's maps were very up to date and well researched, meaning that this map includes the most recent discoveries in the Pacific.