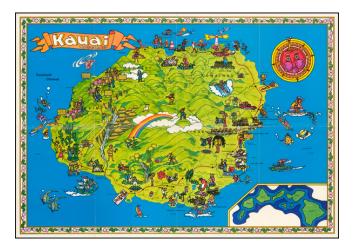

## Barry Lawrence Ruderman Antique Maps Inc.

7407 La Jolla Boulevard La Jolla, CA 92037

www.raremaps.com

(858) 551-8500 blr@raremaps.com

Kauai The Garden Isle

| Stock#:    | 50635          |
|------------|----------------|
| Map Maker: | Anonymous      |
| Date:      | 1970 circa     |
| Place:     | Japan          |
| Color:     | Color          |
| Condition: | VG             |
| Size:      | 18 x 12 inches |
| Price:     | \$ 125.00      |

## **Description:**

Whimsical promotional map of the Garden Island of Kauai in vivid colors.

On the back of the map is a more conventional map of Kauai with insets of key cities.

We have not previously seen or offered this map.