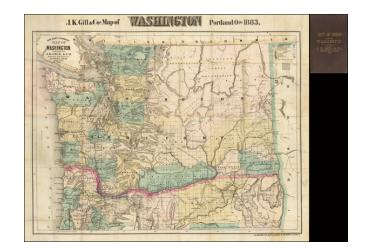

# New County & Township Map of Washington. Published by J.K. Gill & Co. Booksellers and Stationers. Portland Oregon. 1883

**Stock#:** 50619 **Map Maker:** Gill & Co.

Date: 1883
Place: Portland
Color: Hand Colored

### Fine separately published map of Washington.

Scarce separately issued map of Washington by J.K. Gill, the leading local seller of books and stationary in Portland at the time.

This would appear to be the third state of Gill's map, which was first issued as a map of Washington Territory in 1878, then revised for the first time in 1882 and again in 1883.

Gill's maps of Oregon and Washington are highly prized for their detail and accuracy, being by far the best separately issued maps of these areas available to collectors.