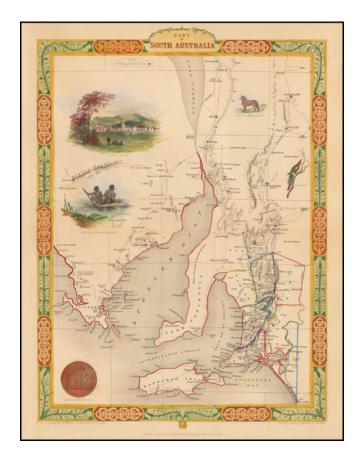

## **Part of South Australia**

Stock#: 50606 Map Maker: Tallis

Date: 1851 Place: London

**Color:** Hand Colored

**Condition:** VG+

**Size:** 9.5 x 13 inches

**Price:** SOLD

## **Description:**

Interesting and detailed map of South Australia, centered on Spencer Gulf and York Peninsula and extending to Encounter Bay and Port Drummond.

Vignettes show Adelaide, Aborigines on a raft, a Dingo, a Nymphicus and the seal of South Australia. Colored by counties.

Engraved for *R. Montgomery Martin's Illustrated Atlas*. Tallis was one of the last great decorative map makers. His maps are prized for the wonderful vignettes of indigenous scenes, people, etc.