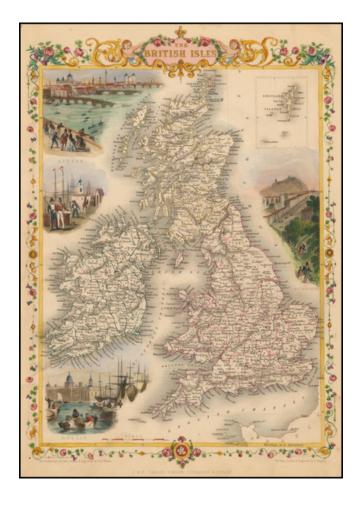

## The British Isles

**Stock#:** 50574 **Map Maker:** Tallis

Date: 1851 Place: London

**Color:** Hand Colored

**Condition:** VG+

**Size:** 9.5 x 13.5 inches

**Price:** SOLD

## **Description:**

Striking full color example of this marvelous map, showing vignettes of London, Edinburgh, Dublin and inset of Shetland Islands.

Engraved for *R. Montgomery Martin's Illustrated Atlas*. Tallis was one of the last great decorative map makers. His maps are prized for the wonderful vignettes of indigenous scenes, people, etc.