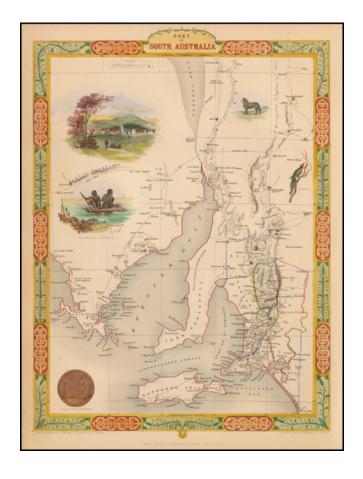

## **Description:**

Interesting and detailed map of South Australia, centered on Spencer Gulf and York Peninsula and extending to Encounter Bay and Port Drummond.

Vignettes show Adelaide, Aborigines on a raft, a Dingo, a Nymphicus and the seal of South Australia. Colored by counties.

Engraved for *R. Montgomery Martin's Illustrated Atlas*. Tallis was one of the last great decorative map makers. His maps are prized for the wonderful vignettes of indigenous scenes, people, etc.