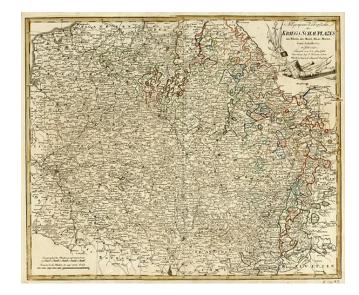

## Allgemine Vebersicht des Kriegs Schauplazes am Rhein, der Mosel , Maas Marne, Seine, Schelde...1793

**Stock#:** 5057 **Map Maker:** Gussefeld

**Date:** 1793

Place: Nuremberg
Color: Outline Color

**Condition:** VG

## **Description:**

Interesting regional map covering Western Germany, France (west to Paris south to Dijon), Beglium etc. Bounded by Basel and Zurich in the Southeast, Dusseldorf, Coln, Bonn, Coblentz, Heilbron, Frankfurt, Mayntz, Manheim and Heidelberg in the Northeast, and Ghent, Dunkirk and Calais in the North. Minor thinning to paper at fold, else a nice example.