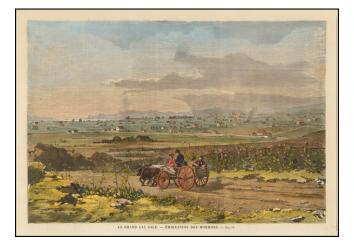

## (Salt Lake City) Le Grand Lac Sale -- Emigration Des Mormons

| Stock#:           | 50564             |
|-------------------|-------------------|
| Map Maker:        | Anonymous         |
| Date:             | 1858              |
| Place:            | Paris             |
| Color:            | Hand Colored      |
| <b>Condition:</b> | VG+               |
| Size:             | 13.5 x 9.5 inches |
| Price:            | SOLD              |

## **Description:**

Scarce view of Salt Lake City, with an image of Mormon emigrants arriving by wagon.

The view appeared in the French publicaton L'epoque in July 1858.

One of the earliest obtainable views of Salt Lake City.