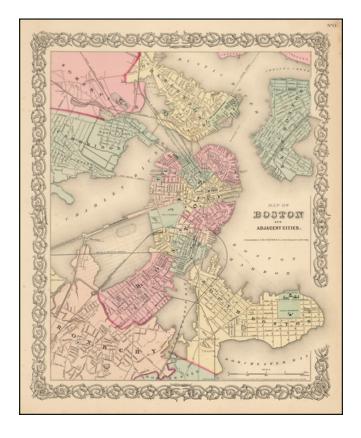

## **Map of Boston And Adjacent Cities**

**Stock#:** 50554 **Map Maker:** Colton

Date: 1855
Place: New York
Color: Hand Colored

**Condition:** VG+

**Size:** 15 x 12 inches

Price: SOLD

## **Description:**

Detailed map of Boston and vicinity, extending to the Mystic River, Chelsea Creek, Sommerville, Cambridge, Roxbury and South Boston. Shows streets, roads, railroads, bridges, buildings, wharfs, etc. An excellent pre-Civil War map of Boston. From the first edition of JH Colton's Atlas. Wide margins.