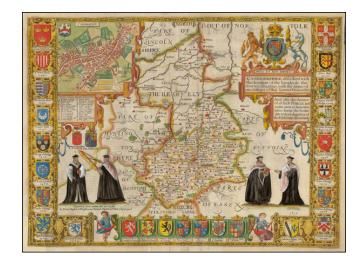

## Cambridgshire described with the devision of the hundreds, the Townes situation with the Armes of the Colleges of that famous Universiti:

**Stock#:** 50539 **Map Maker:** Speed

Date: 1676 Place: London

## **Description:**

Attractive full color example of Speed's map of Cambridge, from an early edition of Speed's *Theatre of Great Britain*, first published in 1611.

Includes large inset plan of Cambridge and 25 different coats of arms. English text on verso.