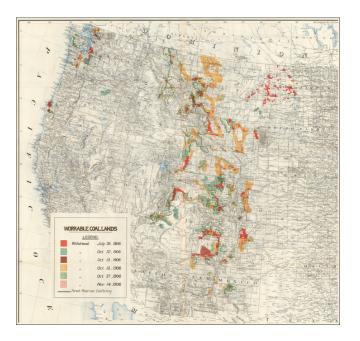

## (Western United States) Workable Coal Lands

| Stock#:            | 50537                   |
|--------------------|-------------------------|
| Map Maker:         | General Land Office     |
| Date:<br>Place:    | 1906<br>Washington D.C. |
| Color:             | Color                   |
| <b>Condition</b> : | VG+                     |
| Size:              | 41 x 39 inches          |
|                    |                         |

## **Description:**

Rare separately published map of the Western United States focusing on coal production.

While the map at first appears to be 1 sheet of a larger map, our research suggests that this map is in fact a re-use of the western sheet of a US Government published wall map.

The detail in the west is quite exceptional and would be of great interest to anyone collecting early 20th century maps of the Western United States.