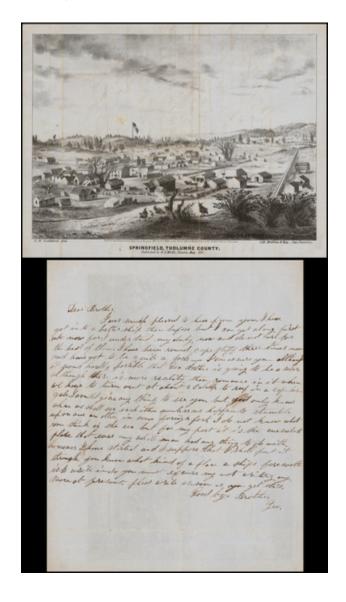

### **Description:**

Early lettersheet birds eye view of the town of Springfield, Tuolumne County, California published in Sonora, California and engraved in stone by George H. Goddard, who would go on to become one of California's most important early surveyors.

The view shows Springfield town square, flagpole in center surrounded by scattered dwellings; goats on low knoll in foreground.

### Springfield, Tuolumne County. . . 1853

The view provides one of the earliest surviving images of this then important Gold Rush town and is very scarce on the market.

Text of letter:

Dear Brother,

I was much pleased to hear from you. I have got into a better ship than before but I an get along first rate now for I understand my duty now and do not care for the best of them. I have been round cape shiff three times now and have got to be quite a jock-- I can assure you although it seems hardly possble that Geo XXXX is goint to be a sailor. Although there is more reality than romance in it when we have to turn out at abut 2 o'clock to reef in a cape horn gale. I would give anything to see you but god only knows when we shall see each other unless we happen to stumble upon one another in some foreign port. I do not know what you think of the sea b ut for my part it is the cursedest place that ever any white man had anything to do with. Hoever I have started and I suppose that I shall put it through, you know what kind of place a ships forecastle is to visit in so you must excuse my not writing any more at present. Please write as soon as you get this.