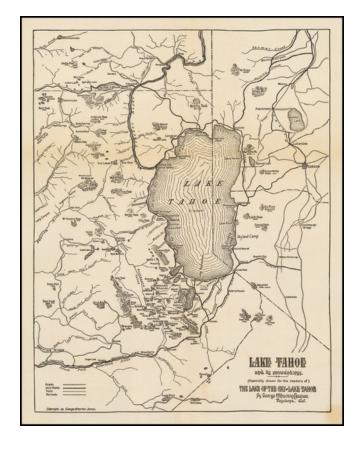

## Lake Tahoe and its surroundings. (Especially drawn for the readers of) The Lake of the Sky Lake Tahoe By George Wharton James. . . .

**Stock#:** 50521 **Map Maker:** James

Date: 1915Place: PasadenaColor: UncoloredCondition: VG+

## **Description:**

Scarce map of Lake Tahoe and Vicinity, showing the surrounding roads and rivers.

This is the first time we have ever offered this map for sale.