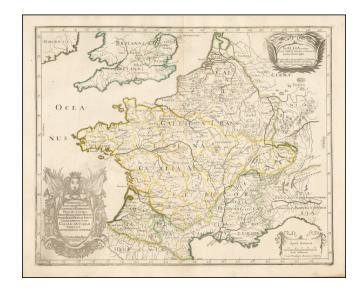

## Gallia vetus ex C. Julii Caesaris commentariis descripta, ex conatibus... 1649

**Stock#:** 50504 **Map Maker:** Sanson

**Date:** 1649 **Place:** Paris

**Color:** Outline Color

**Condition:** VG+

**Size:** 15 x 19 inches

## **Description:**

Nicolas Sanson's double-page engraved map of classical France. The map was published in Paris in 1649.

The map features a fun cartouche in the upper right with the title occupying the middle of a large fish's opened mouth.