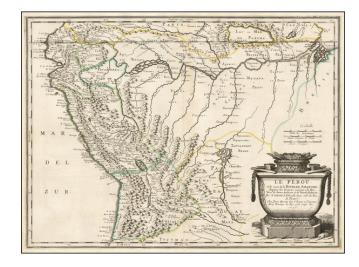

## **Description:**

Finely colored example of Sanson's 1656 double-page engraved map of Peru, extending from the Pacific to the mouth of the Amazon River and tracking the Amazon to its sources in the Andes.

A massive mythical Lake Parime is shown.

The Rio Paraguay o di Plata is shown, extending to its source at Lago de los Xaraios.

The map has a large decorative cartouche.