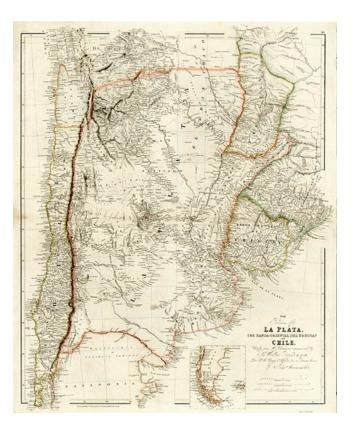

## The Provinces of La Plata, The Banda Oriental Del Uruguay and Chile, Chiefly from M.S. documents communicated by Sir Woodbine Parish, K.C.H. Late H.M. Charge' d'Affairs

&c...

| Stock#:            | 5049           |
|--------------------|----------------|
| Map Maker:         | Arrowsmith     |
| Date:              | 1842           |
| Place:             | London         |
| Color:             | Hand Colored   |
| <b>Condition</b> : | VG             |
| Size:              | 24 x 20 inches |
| Price:             | SOLD           |

## **Description:**

A marvelous highly detailed map of Argentina, Chile, Uruguay and Paraguay, with inset of Patagonia, colored by regions and showing more detail than any contemporary commercial atlas map of the region. A truly impressive and highly detailed map.