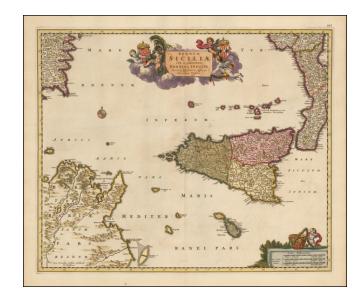

## Regnum Siciliae Cum circumjacentibus Regnis et Insulis... [shows Malta] (Heighten with Gold Leaf)

**Stock#:** 50376 **Map Maker:** Visscher I

**Date:** 1680

Place: Amsterdam
Color: Hand Colored

**Condition:** VG+

## **Description:**

Fine old color, gold leaf example of Visscher's map of Sicily, Malta and a bit of Naples and Sardinia.

Large decorative cartouche with 2 coats of arms and a large decorative military scale.