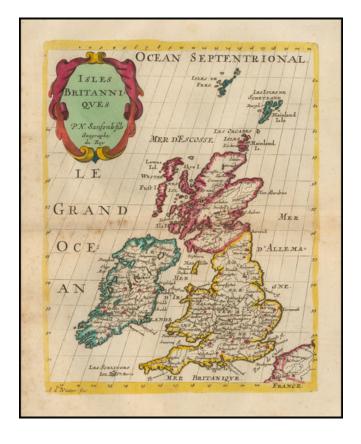

## **Isles Britanniques...**

**Stock#:** 50373 **Map Maker:** Sanson

**Date:** 1657 (1683)

**Place:** Paris

**Color:** Hand Colored

**Condition:** VG+

**Size:**  $10.5 \times 8$  inches

**Price:** SOLD

## **Description:**

Fine old color example of this finely engraved map of the British Isles, first published by Nicholas Sanson in 1654.

Sanson was the Royal Geographer to the King of France and perhaps the most important commercial mapmaker of his generation.