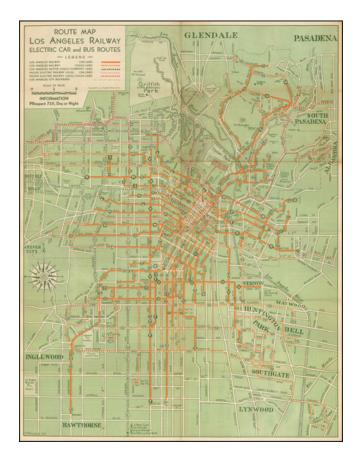

## Route Map Los Angeles Railway Electric Car and Bus Routes . . .

**Stock#:** 50369

Map Maker: Los Angeles Railway Corp

Date: 1935 circa Place: Los Angeles

**Color:** Color **Condition:** VG+

**Size:** 22.5 x 17 inches

## **Description:**

Rare Route Map for the Los Angeles Electric Car and Bus Routes.

The present example is dated 1935, and seems to be the first edition of this map. A revised edition was issued in 1938.

The map illustrates the area from Laurel Canyon to South Pasadena and Glendale to El Segundo Blvd in Hawthorne.

The map shows the routes of the LA Railway, LA Motor Coach Company and the Pacific Electric Railway.