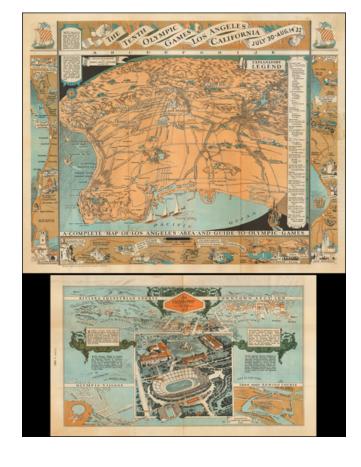

## **Description:**

Highly detailed pictographic map, depicting Los Angeles, with a number of maps around the outer portion of the map illustrating various coastal and inland routes.

The verso of the map extends from Riviera Country Club and USC and the Coliseum to City Hall, with smaller maps showing the Olympic Village and Rowing Course.

A magnificent decorative production.