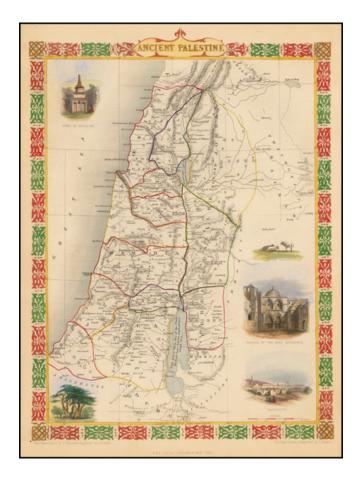

## **Ancient Palestine**

**Stock#:** 50357 **Map Maker:** Tallis

Date: 1851 Place: London

**Color:** Hand Colored

**Condition:** VG+

**Size:**  $13 \times 9.5$  inches

**Price:** SOLD

## **Description:**

Decorative full color example of this marvelous map of Palestine.

The map includes decorative vignettes of Tomb of Absalom, Church of the Holy Sepulchre, Nazareth, Ancient Cedars of Lebanon and Syrian Sheep.

Engraved for *R. Montgomery Martin's Illustrated Atlas*. Tallis was one of the last great decorative map makers. His maps are prized for the wonderful vignettes of indigenous scenes, people, etc.