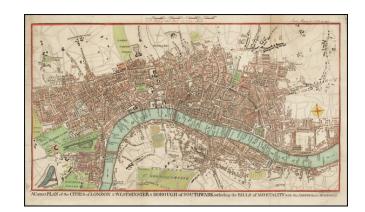

## A Correct Plan of the Cities of London & Westminster & Borough of Southwark including the Bills of Mortality with the Additional Buildings

Stock#: 50354 Map Maker: Bell

Date: 1761 Place: London

**Color:** Hand Colored

## **Description:**

Finely executed map of London, based upon a large map drawn by John Rocque.

This map appeared in an edition of *Scot's Magazine* and is much rarer than a similarly titled map which appeared in the *London Magazine* in the same year.