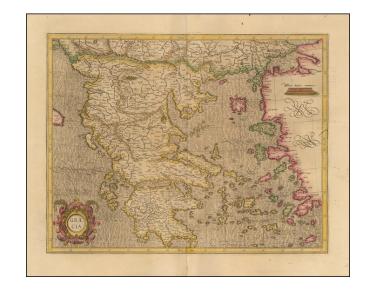

## **Description:**

Fine example of Mercator's map of Greece, from an early edition of Mercator's Atlas Sive Cosmographia.

The map bears the signature of "Gerardum Mecatorem," on the maps created by Mercator during his lifetime.

The map is one of the earliest modern maps of Greece to appear in a commercial atlas.