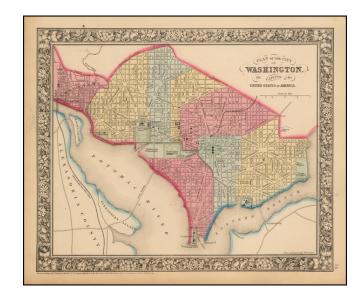

## Plan of the City of Washington. The Capitol of the United States of America.

**Stock#:** 50337 **Map Maker:** Mitchell Jr.

**Date:** 1863

Place: Philadelphia Color: Hand Colored

**Condition:** VG+

**Size:** 14 x 11 inches

## **Description:**

Detailed map of Washington DC, hand colored by wards.

Shows the Long Bridge, Bridge to Union Town and the streets, buildings and other places of significance in the Distict. Decorative grapevine border.

A nice map of Washington DC, one of the best commercial atlas maps of the period. Decorative floral border. SA Mitchell Jr. acquired his father's former business from DeSilver in 1860 and relaunched a very successful atlas publishing business which survived another 20+ years, before licensing and selling off much of his inventory and rights.