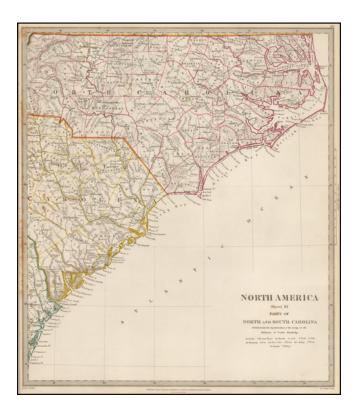

## North America Sheet XI Parts of North and South Carolina

| Stock#:    | 50322            |
|------------|------------------|
| Map Maker: | SDUK             |
| Date:      | 1833             |
| Place:     | London           |
| Color:     | Hand Colored     |
| Condition: | VG               |
| Size:      | 15.5 x 12 inches |
| Price:     | SOLD             |

## **Description:**

Detailed map of the region, showing counties, towns, rivers, roads, mountains, bridges, lakes, post offices, court houses, and a host of other information.

The Society for the Diffusion of Useful Knowledge was active from the 1830s through the 1860s and published some of the best regional maps of the era.