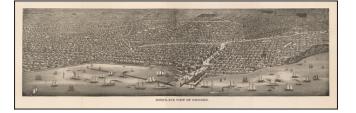

## **Bird's-Eye View of Chicago**

| Stock#:    | 50296 |
|------------|-------|
| Map Maker: | Zeese |

Date:1892Place:ChicagoColor:UncoloredCondition:VG+Size:6 x 17.5 inches

Price: SOLD

## **Description:**

Scarce birdseye view of Chicago, lithographed in Chicago by Alexander Zeese in 1892.

The view provides a fine overview of Chicago, with a busy waterfront filled with steamships and sailing vessels, with the city spreading out in the background.