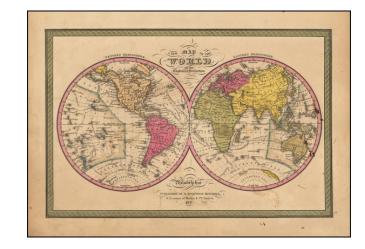

## A New Map of the World on the Globular Projection ... 1847

**Stock#:** 50293 **Map Maker:** Mitchell

**Date:** 1846

Place: Philadelphia Colored Hand Colored

**Condition:** VG

**Size:** 14.5 x 9.5 inches

## **Description:**

Attractive double hemisphere map of the world with decorative borders. Attractive example with wide margins. The Antarctic regions are just now being discovered. Includes the routes of Captain Cook, Captain Gore and the United States Exploring Expedition.