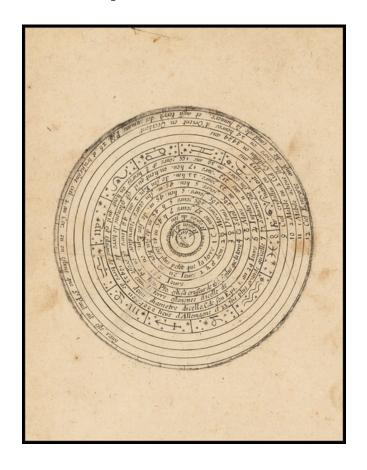

## [Curious Model of the Universe]

Stock#: 50261 Map Maker: Jollain

Date: 1660 circa
Place: Paris
Color: Uncolored

**Condition:** VG+

**Size:** 4 x 4 inches

**Price:** SOLD

## **Description:**

Fascinsting heliocentric model of the Universe, based upon ancient teachings.

The Earth is shown at the center, with air and space around it, followed by the orbits of the Moon, Mercury, Venus, the Sun, Mars, Jupiter, Saturn and the stars.