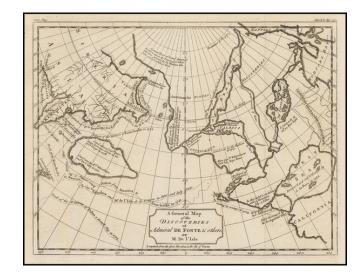

## A General Map of the Discoveries of Admiral De Fonte & others, By M. De l'Isle

**Stock#:** 50256

Map Maker: Gentleman's Magazine

Date: 1754
Place: London
Color: Uncolored

**Condition:** VG+

**Size:**  $10 \times 7.5$  inches

## **Description:**

One of the earliest maps illustrating the Sea of the West and the various other cartographical misconceptions associated with De Fonte.

Includes tracks and notes from the voyages of Bernarda, Tchirikow, de Aguilar, de Fuca, Behring, and various discoveries and dates referenced only as Russian. An essential map for Northwest Passage and Mer de l'Oest collections.