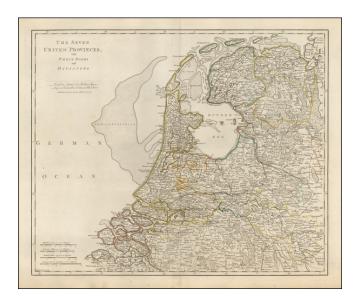

## The Seven United Provinces with Their Roads and Divisions . . .1772

| Stock#:    | 50230          |
|------------|----------------|
| Map Maker: | Sayer          |
| Date:      | 1772           |
| Place:     | London         |
| Color:     | Outline Color  |
| Condition: | VG             |
| Size:      | 19 x 13 inches |
| Price:     | SOLD           |

## **Description:**

Nice detailed map of the Low Countries, colored by provinces.

The map extends from Flanders and Brabant in the south to Frisieland in the north, locating towns, roads, rivers, canals, islands, etc.