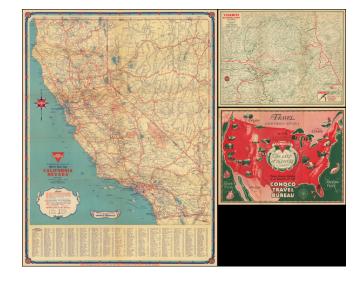

## (Yosemite National Park) Travel California-Nevada with Conoco (Maps of Yosemite and California & Nevada)

**Stock#:** 50228

Map Maker: Gousha Company

Date: 1930Place: n.p.Color: ColorCondition: VG

**Size:** 23.5 x 17.5 inches

## **Description:**

Detailed pair of automobile touring maps of Yosemite National Park and California & Nevada, prepared by the Gousha Company for Conoco.

The Yosemite map shows Main Auto Roads, Other Roads and Trails through Yosemite, extending east to Mono Lake, June Lake and Devil's Postpile National Monument, with the town of Mammoth and Mammoth Lake also shown. Small inset boxes locate the primary man-made locations in Yosemite, including Soda Springs, Aspen Valley Lodge, Mather, Carl Inn, Yosemite Lodge, Camp Curry, and El Portal.